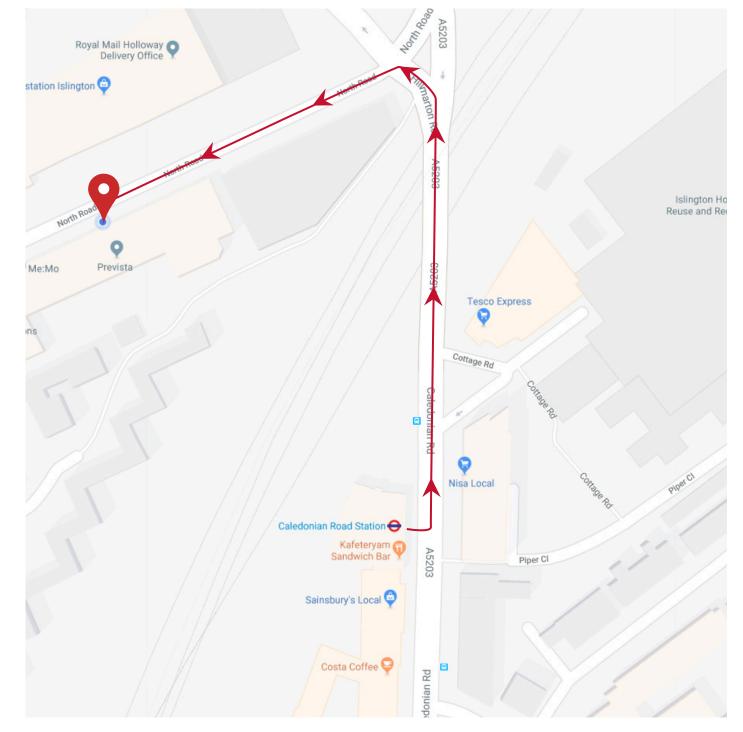

## HOW TO FIND US

From Caledonian Road Tube station (Picadilly Line)

- Exit Caledonain Road Station and make a left on Caledonian Road.
- Keep walking straight and take a slight left at Hillmarton Road.
- Turn left onto North Road. You can see some large red 'Omnibus' banners on the side of the building, walk towards these until you reach some red doors.
- Enter reception and let them know you have arrived, we will then come downstairs to greet you.